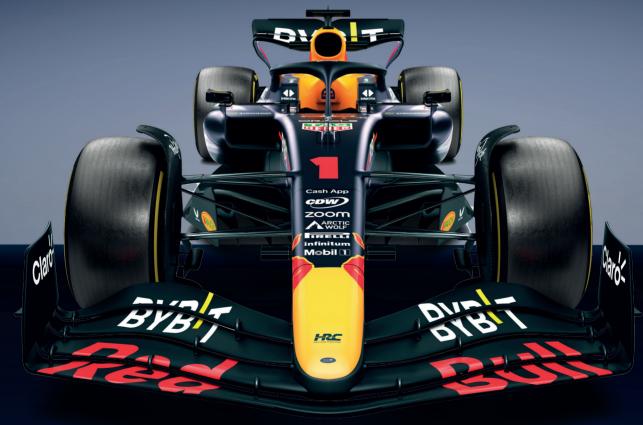

# The car driven by Max Verstappen in 2023 The Oracle Red Bull Racing RB19 is an engineering marvel and a true work of art in motion, designed to maximize speed, efficiency and control on every corner of the world's most challenging circuits. Now you have the opportunity to build your own 1:8 scale model of the RB19 and become a specialist in the

## A MODEL OF EXTRAORDINARY QUALITY WITH A THRILLING LEVEL OF DETAIL

Detailed reproduction of the revolutionary

HONDA-RBPT ENGINE

The RB19 is the ultimate expression of the technological excellence that has made the Oracle Red Bull Racing Team the benchmark in Formula 1. It was a genuine sensation on the track, and now you can recreate the RB19 with this fantastic scale model that reproduces the real car down to the finest detail.