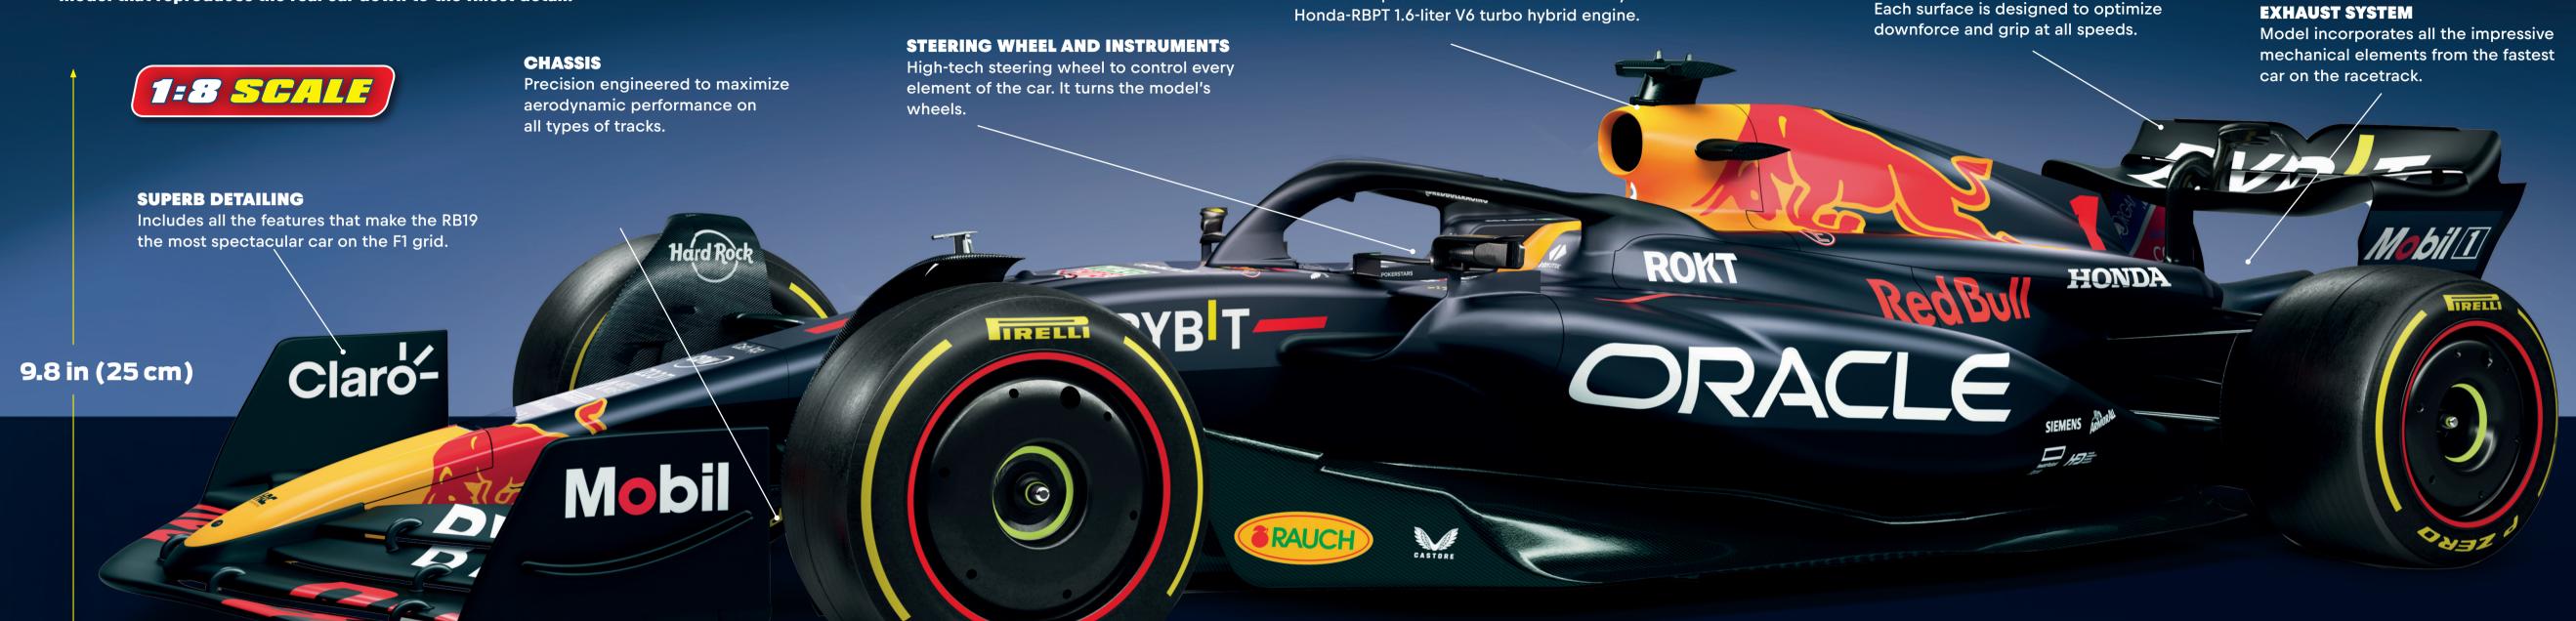

## A MODEL OF EXTRAORDINARY QUALITY WITH A THRILLING LEVEL OF DETAIL

Detailed reproduction of the revolutionary

HONDA-RBPT ENGINE

The RB19 is the ultimate expression of the technological excellence that has made the Oracle Red Bull Racing Team the benchmark in Formula 1. It was a genuine sensation on the track, and now you can recreate the RB19 with this fantastic scale model that reproduces the real car down to the finest detail.

The collection includes three sets of tires and a trolley for storage.

**REAR WING AND DIFFUSER** 